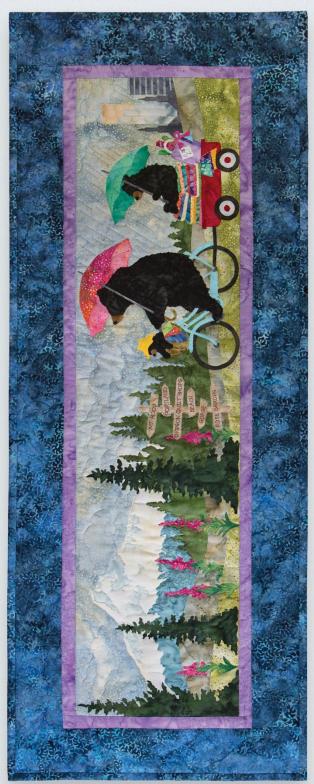

## Mama's on a Mission

Block 6 - June 431/2" x 161/2"

| Block 6 - Mama's on a Mission |                        |                                                                                |                             |  |
|-------------------------------|------------------------|--------------------------------------------------------------------------------|-----------------------------|--|
| Fabric                        | SKU                    | Placement                                                                      | Single Quilt                |  |
|                               | 885-183<br>Glacier     | Background                                                                     | ⅓ yard or 10½" x 37½" piece |  |
|                               | 1895-302<br>Stone      | Bike Tires E1 and E4; Wagon Hitch I1;<br>Wagon Wheels I5 and I8                | ⅓ yard or 3½" x 10" piece   |  |
|                               | 1895-537<br>Blacklight | Bears Bodies E3, E13, E17, F1, F6, J1, J5<br>and J7; Bear Noses E12, F8 and J4 | ⅓ yard or 4½" x 14″ piece   |  |
|                               | 1895-225<br>Rosemary   | Trees 5, 6 and 7                                                               | ⅓ yard or 4½" x 26" piece   |  |
|                               | 1895-319<br>Snake      | Trees 2                                                                        | ¼ yard or 7" x 21" piece    |  |
|                               | 885-339<br>Summer      | Fabric F4 and H13                                                              | ⅓ yard or 2" x 2" piece     |  |
|                               | 885-149<br>Sun         | Fabric H4                                                                      | ⅓ yard or 2" x 2" piece     |  |